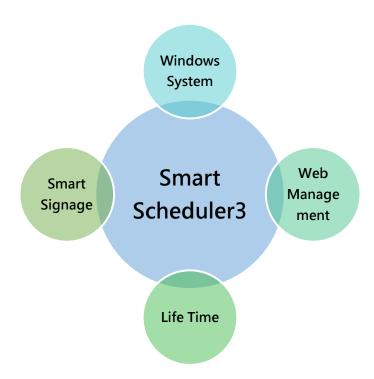

### Introduction

Powerful functionality / multi-purpose / fast editing / easy to use / remote management / message push / on-site display / online and offline / offline playback / digital intelligence / content commissioning / annual subscription package.