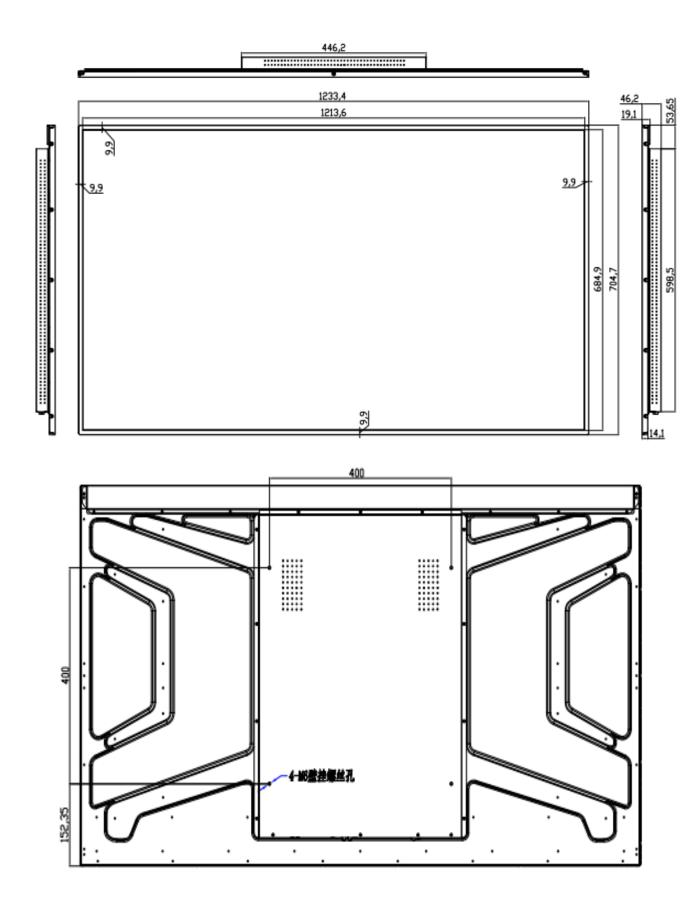

# **Specification**

| Size                |               | NC-A24D-55D                     |
|---------------------|---------------|---------------------------------|
| Screen              | Size          | 55 inch                         |
|                     | Resolution    | 1920 x 1080                     |
|                     | Backlight     | 1209.6 x 680.4 mm               |
|                     | Brightness    | WLED                            |
|                     | Contrast      | 500 cd/m²                       |
|                     | Color Depth   | 16:9                            |
|                     | Response Time | 1200:1                          |
|                     | View Angle    | 178° / 178° (CR≥10)             |
| Power               | Input         | AC110V~240V, 50Hz / 60Hz        |
|                     | Working Mode  | 104W                            |
| Input               |               | HDMI、USB、SD Card                |
| Frame Design        |               | Narrow Bezel                    |
| Product Size        |               | 1233.4 x 704.7 x 46.2 mm (±5mm) |
| Package Size        |               | 1360 x 150 x 830 mm             |
| Net Weight          |               | 15.7KG                          |
| Gross Weight        |               | 18KG                            |
| Working Temperature |               | 0°C~45°C                        |
| Storage Temperature |               | -20°C ~ -60°C                   |
| Working Humidity    |               | 30%~80%                         |
| Storage Humidity    |               | 30%~70%                         |

## Size (mm)