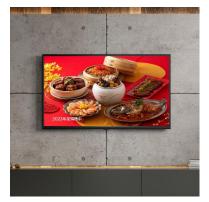

### 55 inch LCD display screen

- ✓ Professional commercial display screen, durable and high brightness, unlike general TV displays.
- ✓ 55 inch large screen, using IPS LCD panel
- ✓ Fine and clear display from all angles, LED with low power consumption.